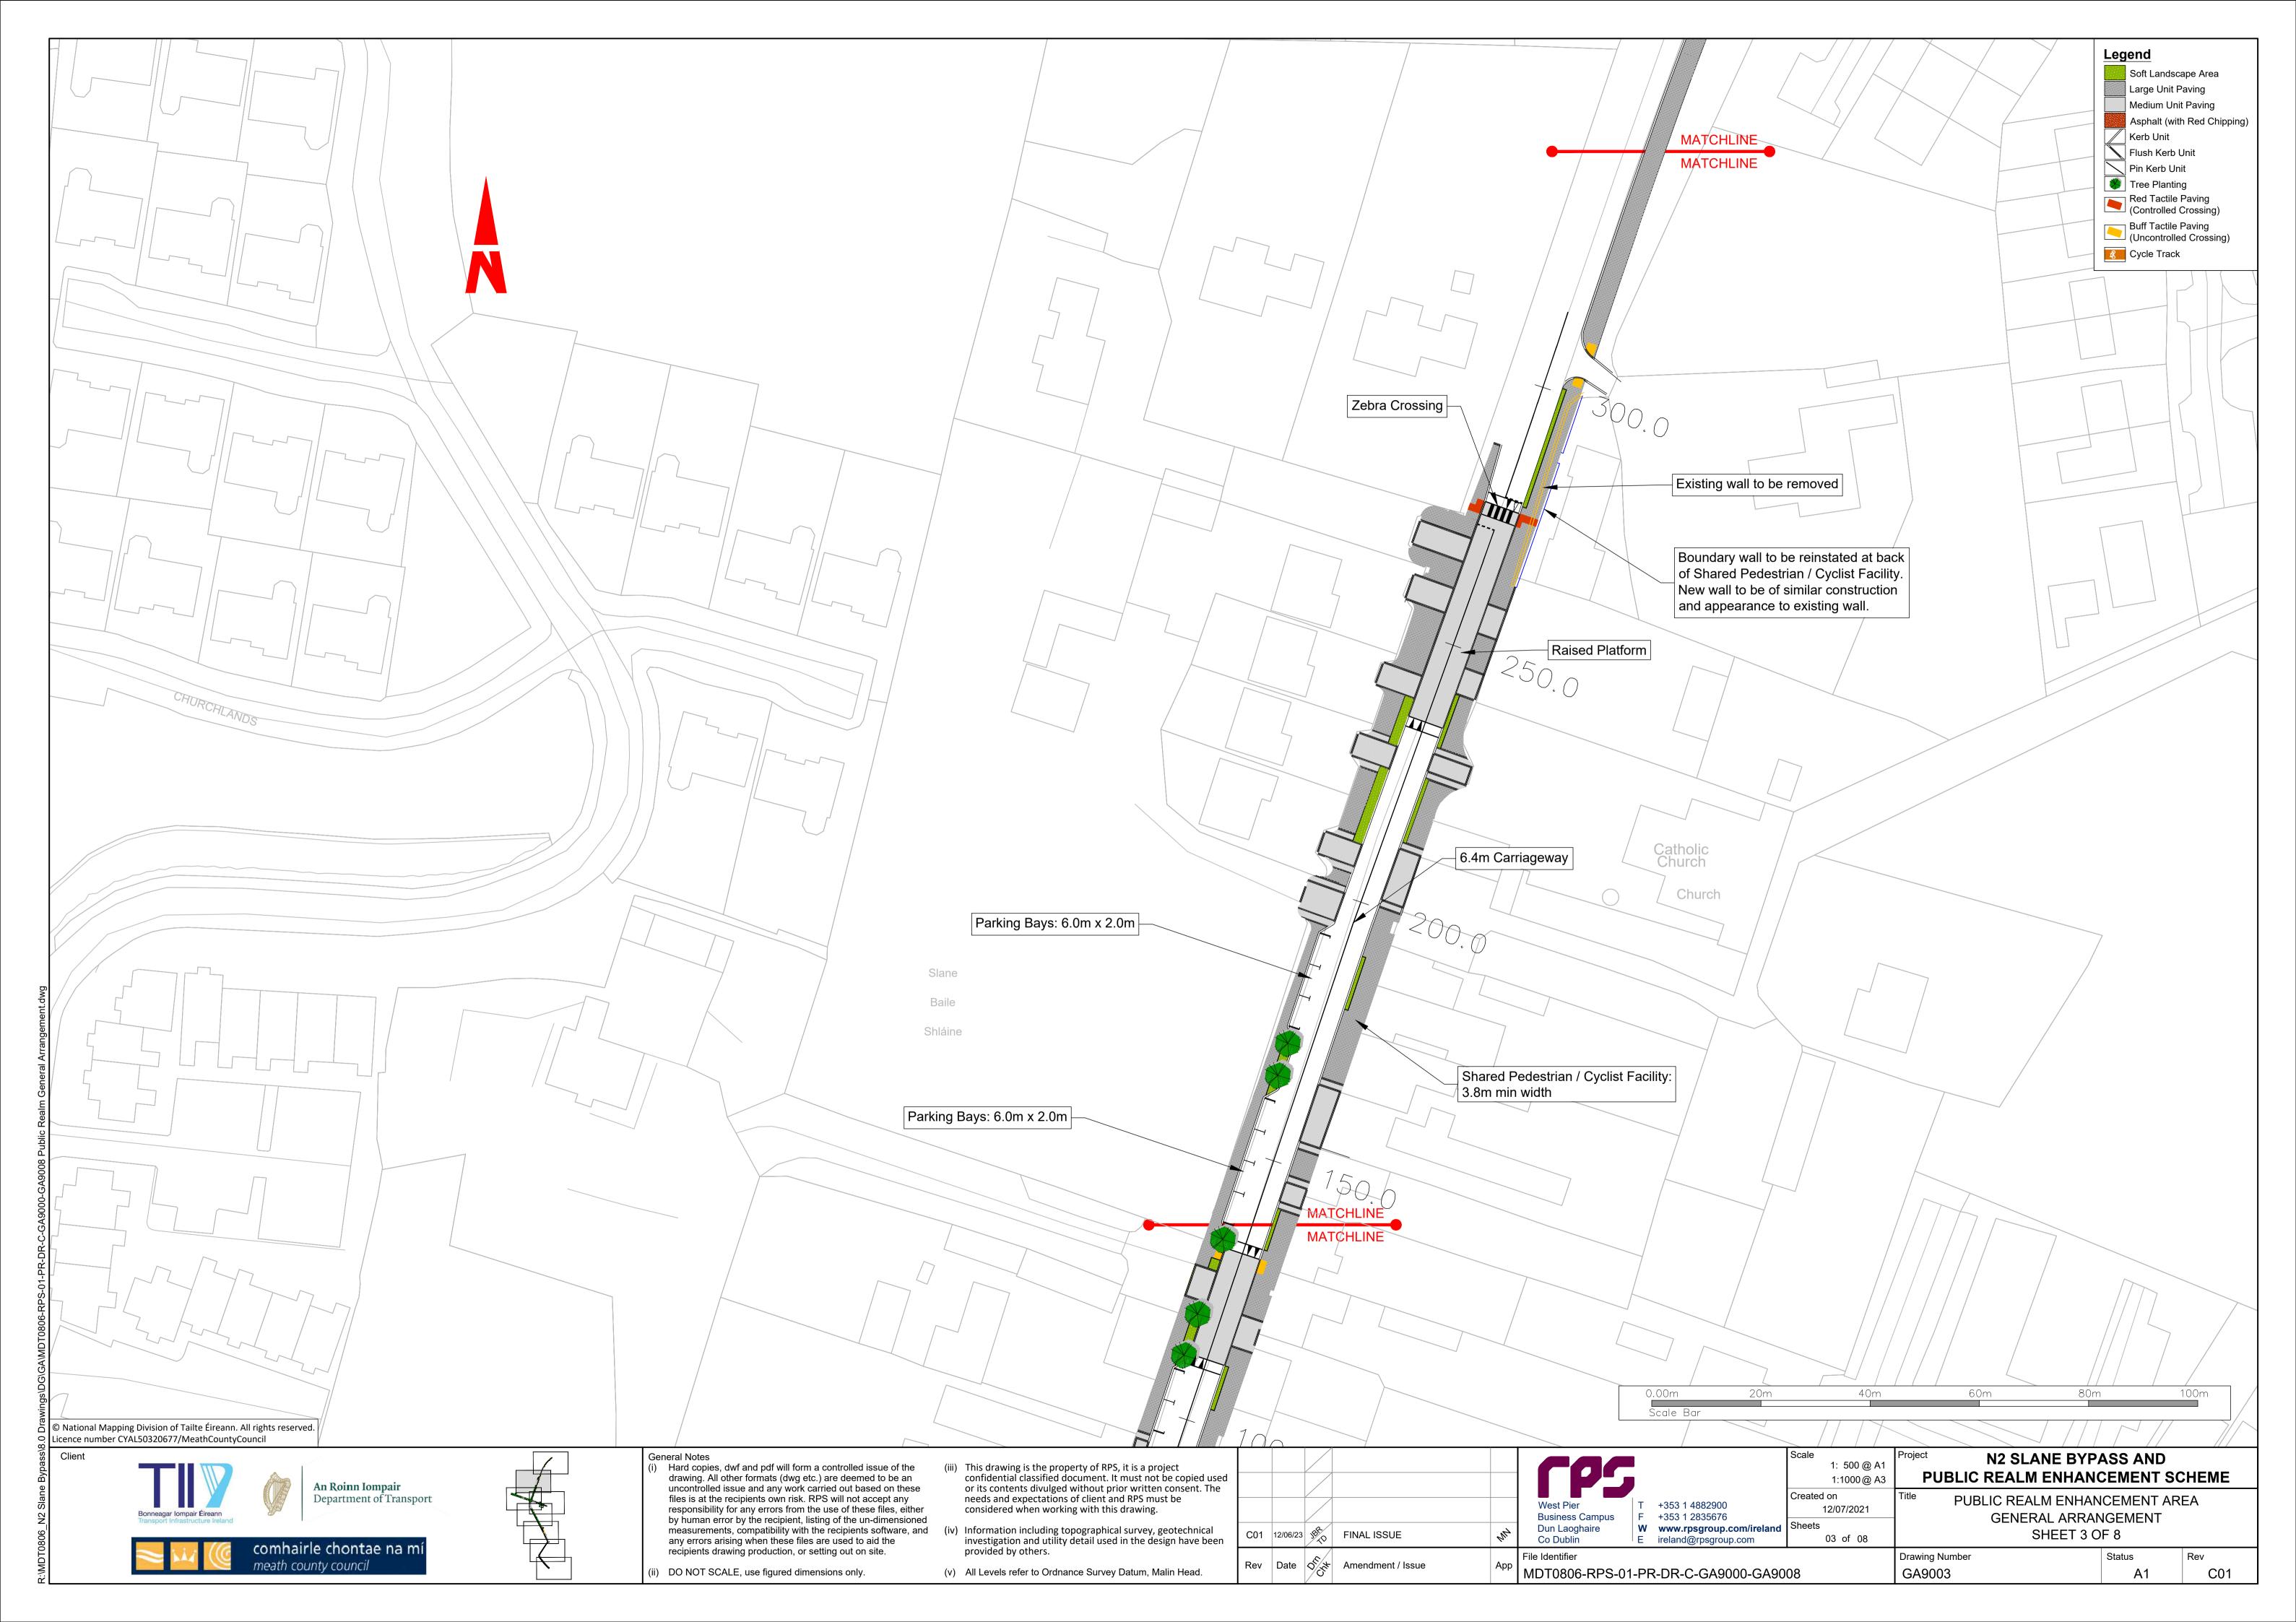

| General Arrangement |  |  |  |  |  |  |
|---------------------|--|--|--|--|--|--|
|                     |  |  |  |  |  |  |

































© National Mapping Division of Tailte Éireann. All rights reserved. Licence number CYAL50320677/MeathCountyCouncil





Department of Transport



Hard copies, dwf and pdf will form a controlled issue of the drawing. All other formats (dwg etc.) are deemed to be an uncontrolled issue and any work carried out based on these files is at the recipients own risk. RPS will not accept any by human error by the recipient, listing of the un-dimensioned measurements, compatibility with the recipients software, and measurements arising when these files are used to aid the responsibility for any errors from the use of these files, either recipients drawing production, or setting out on site.

(iii) This drawing is the property of RPS, it is a project confidential classified document.