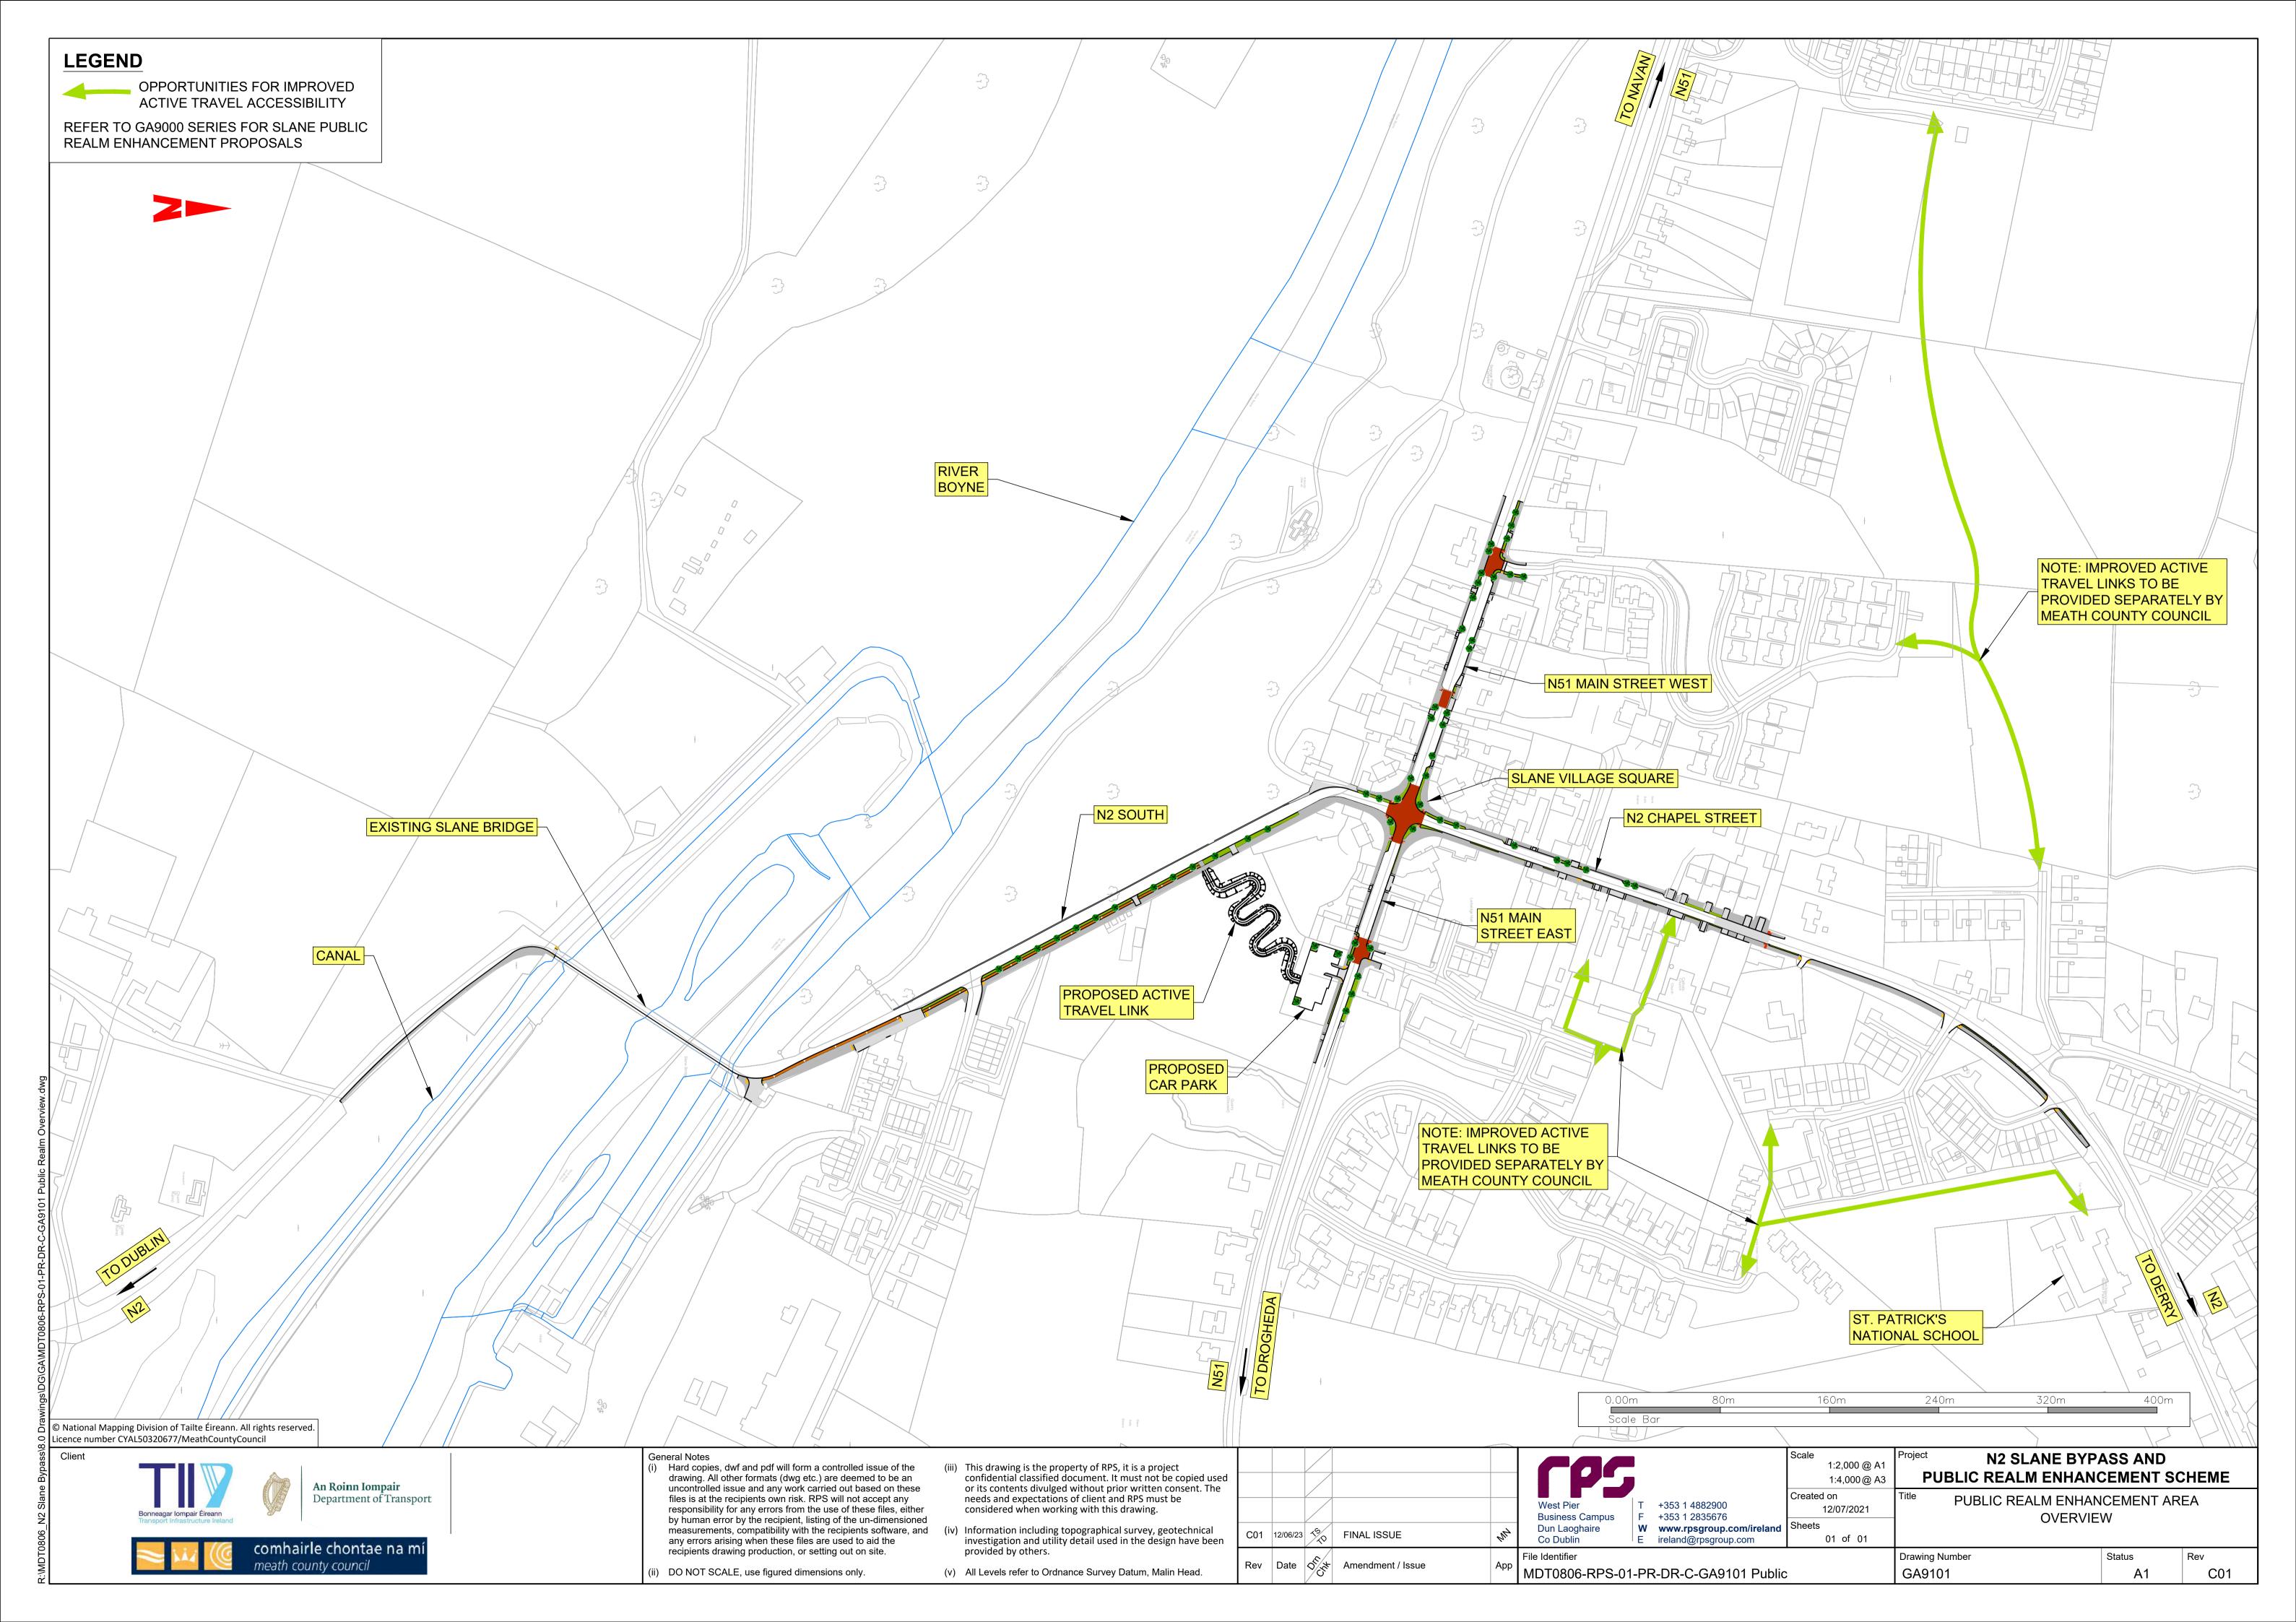

| General Arrangement |  |  |  |  |  |  |
|---------------------|--|--|--|--|--|--|
|                     |  |  |  |  |  |  |

































© National Mapping Division of Tailte Éireann. All rights reserved. Licence number CYAL50320677/MeathCountyCouncil





Department of Transport



Hard copies, dwf and pdf will form a controlled issue of the drawing. All other formats (dwg etc.) are deemed to be an uncontrolled issue and any work carried out based on these files is at the recipients own risk. RPS will not accept any by human error by the recipient, listing of the un-dimensioned measurements, compatibility with the recipients software, and measurements arising when these files are used to aid the responsibility for any errors from the use of these files, either recipients drawing production, or setting out on site.

(iii) This drawing is the property of RPS, it is a project confidential classified document. It must not