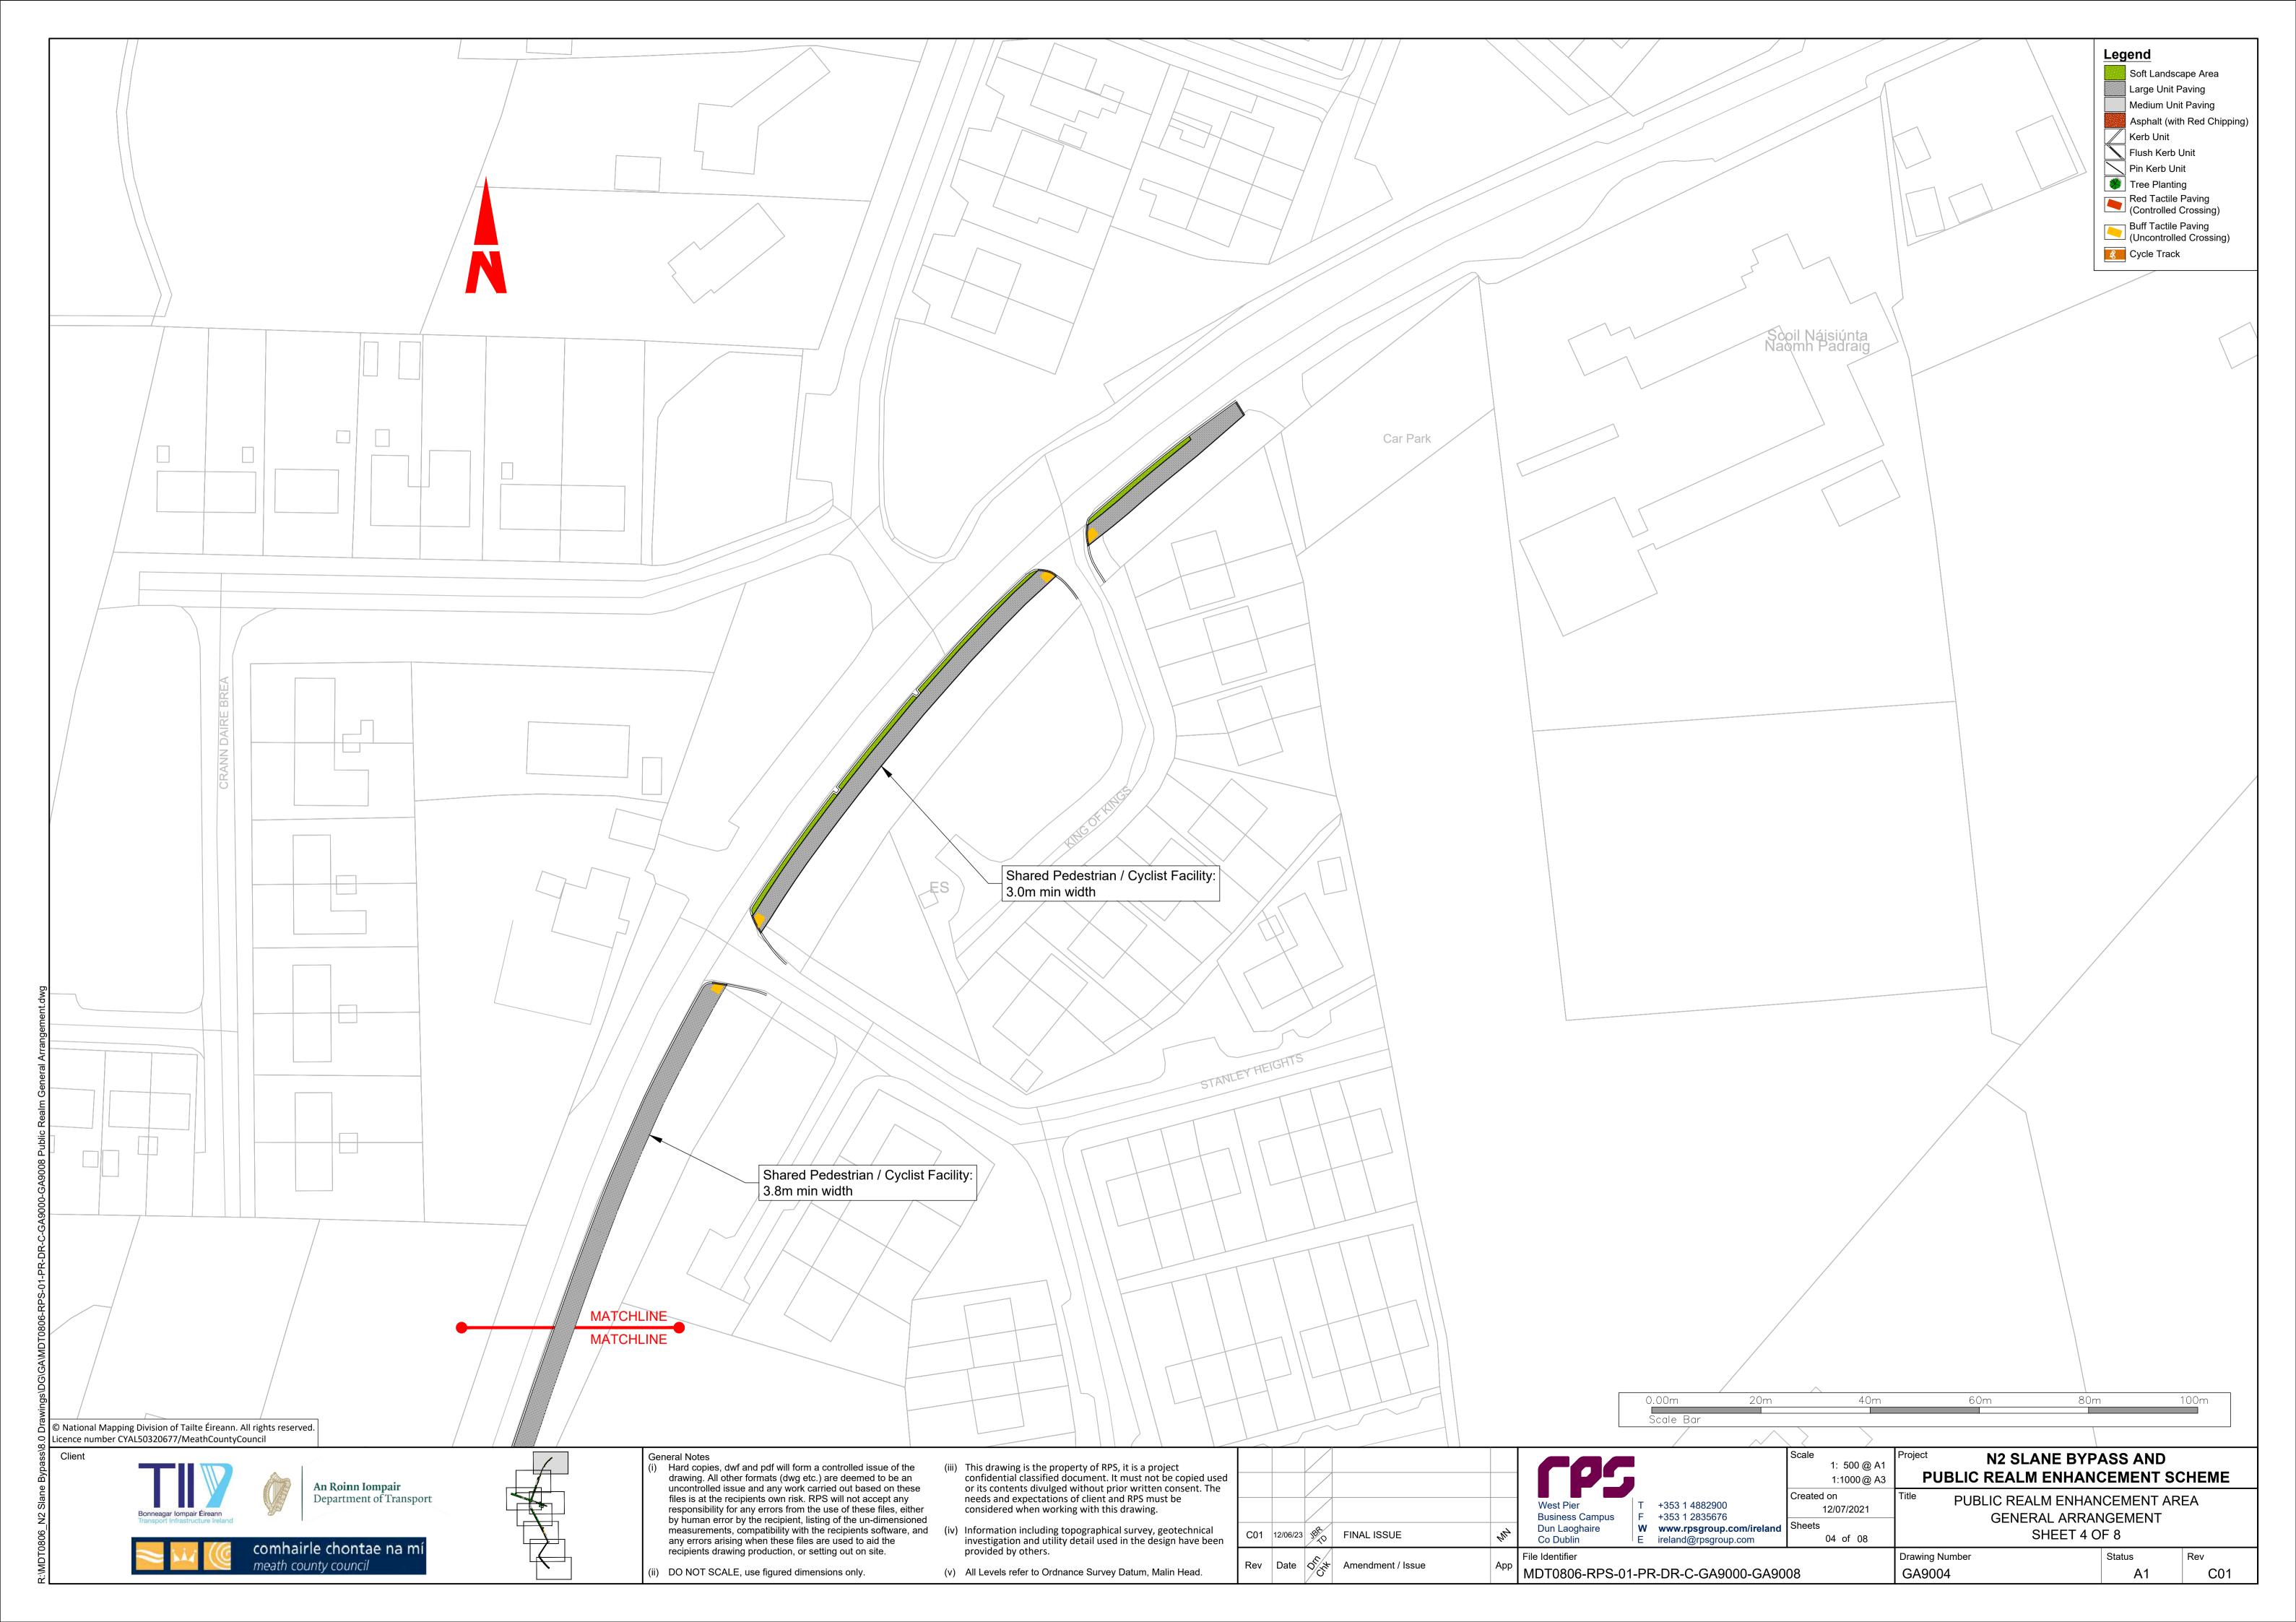

| General Arrangement |  |  |  |  |  |  |
|---------------------|--|--|--|--|--|--|
|                     |  |  |  |  |  |  |

































© National Mapping Division of Tailte Éireann. All rights reserved. Licence number CYAL50320677/MeathCountyCouncil





Department of Transport



Hard copies, dwf and pdf will form a controlled issue of the drawing. All other formats (dwg etc.) are deemed to be an uncontrolled issue and any work carried out based on these files is at the recipients own risk. RPS will not accept any by human error by the recipient, listing of the un-dimensioned measurements, compatibility with the recipients software, and measurements arising when these files are used to aid the responsibility for any errors from the use of these files, either recipients drawing production, or setting out on site.

(iii) This drawing is the property of RPS, it is a project confidential classified document. It