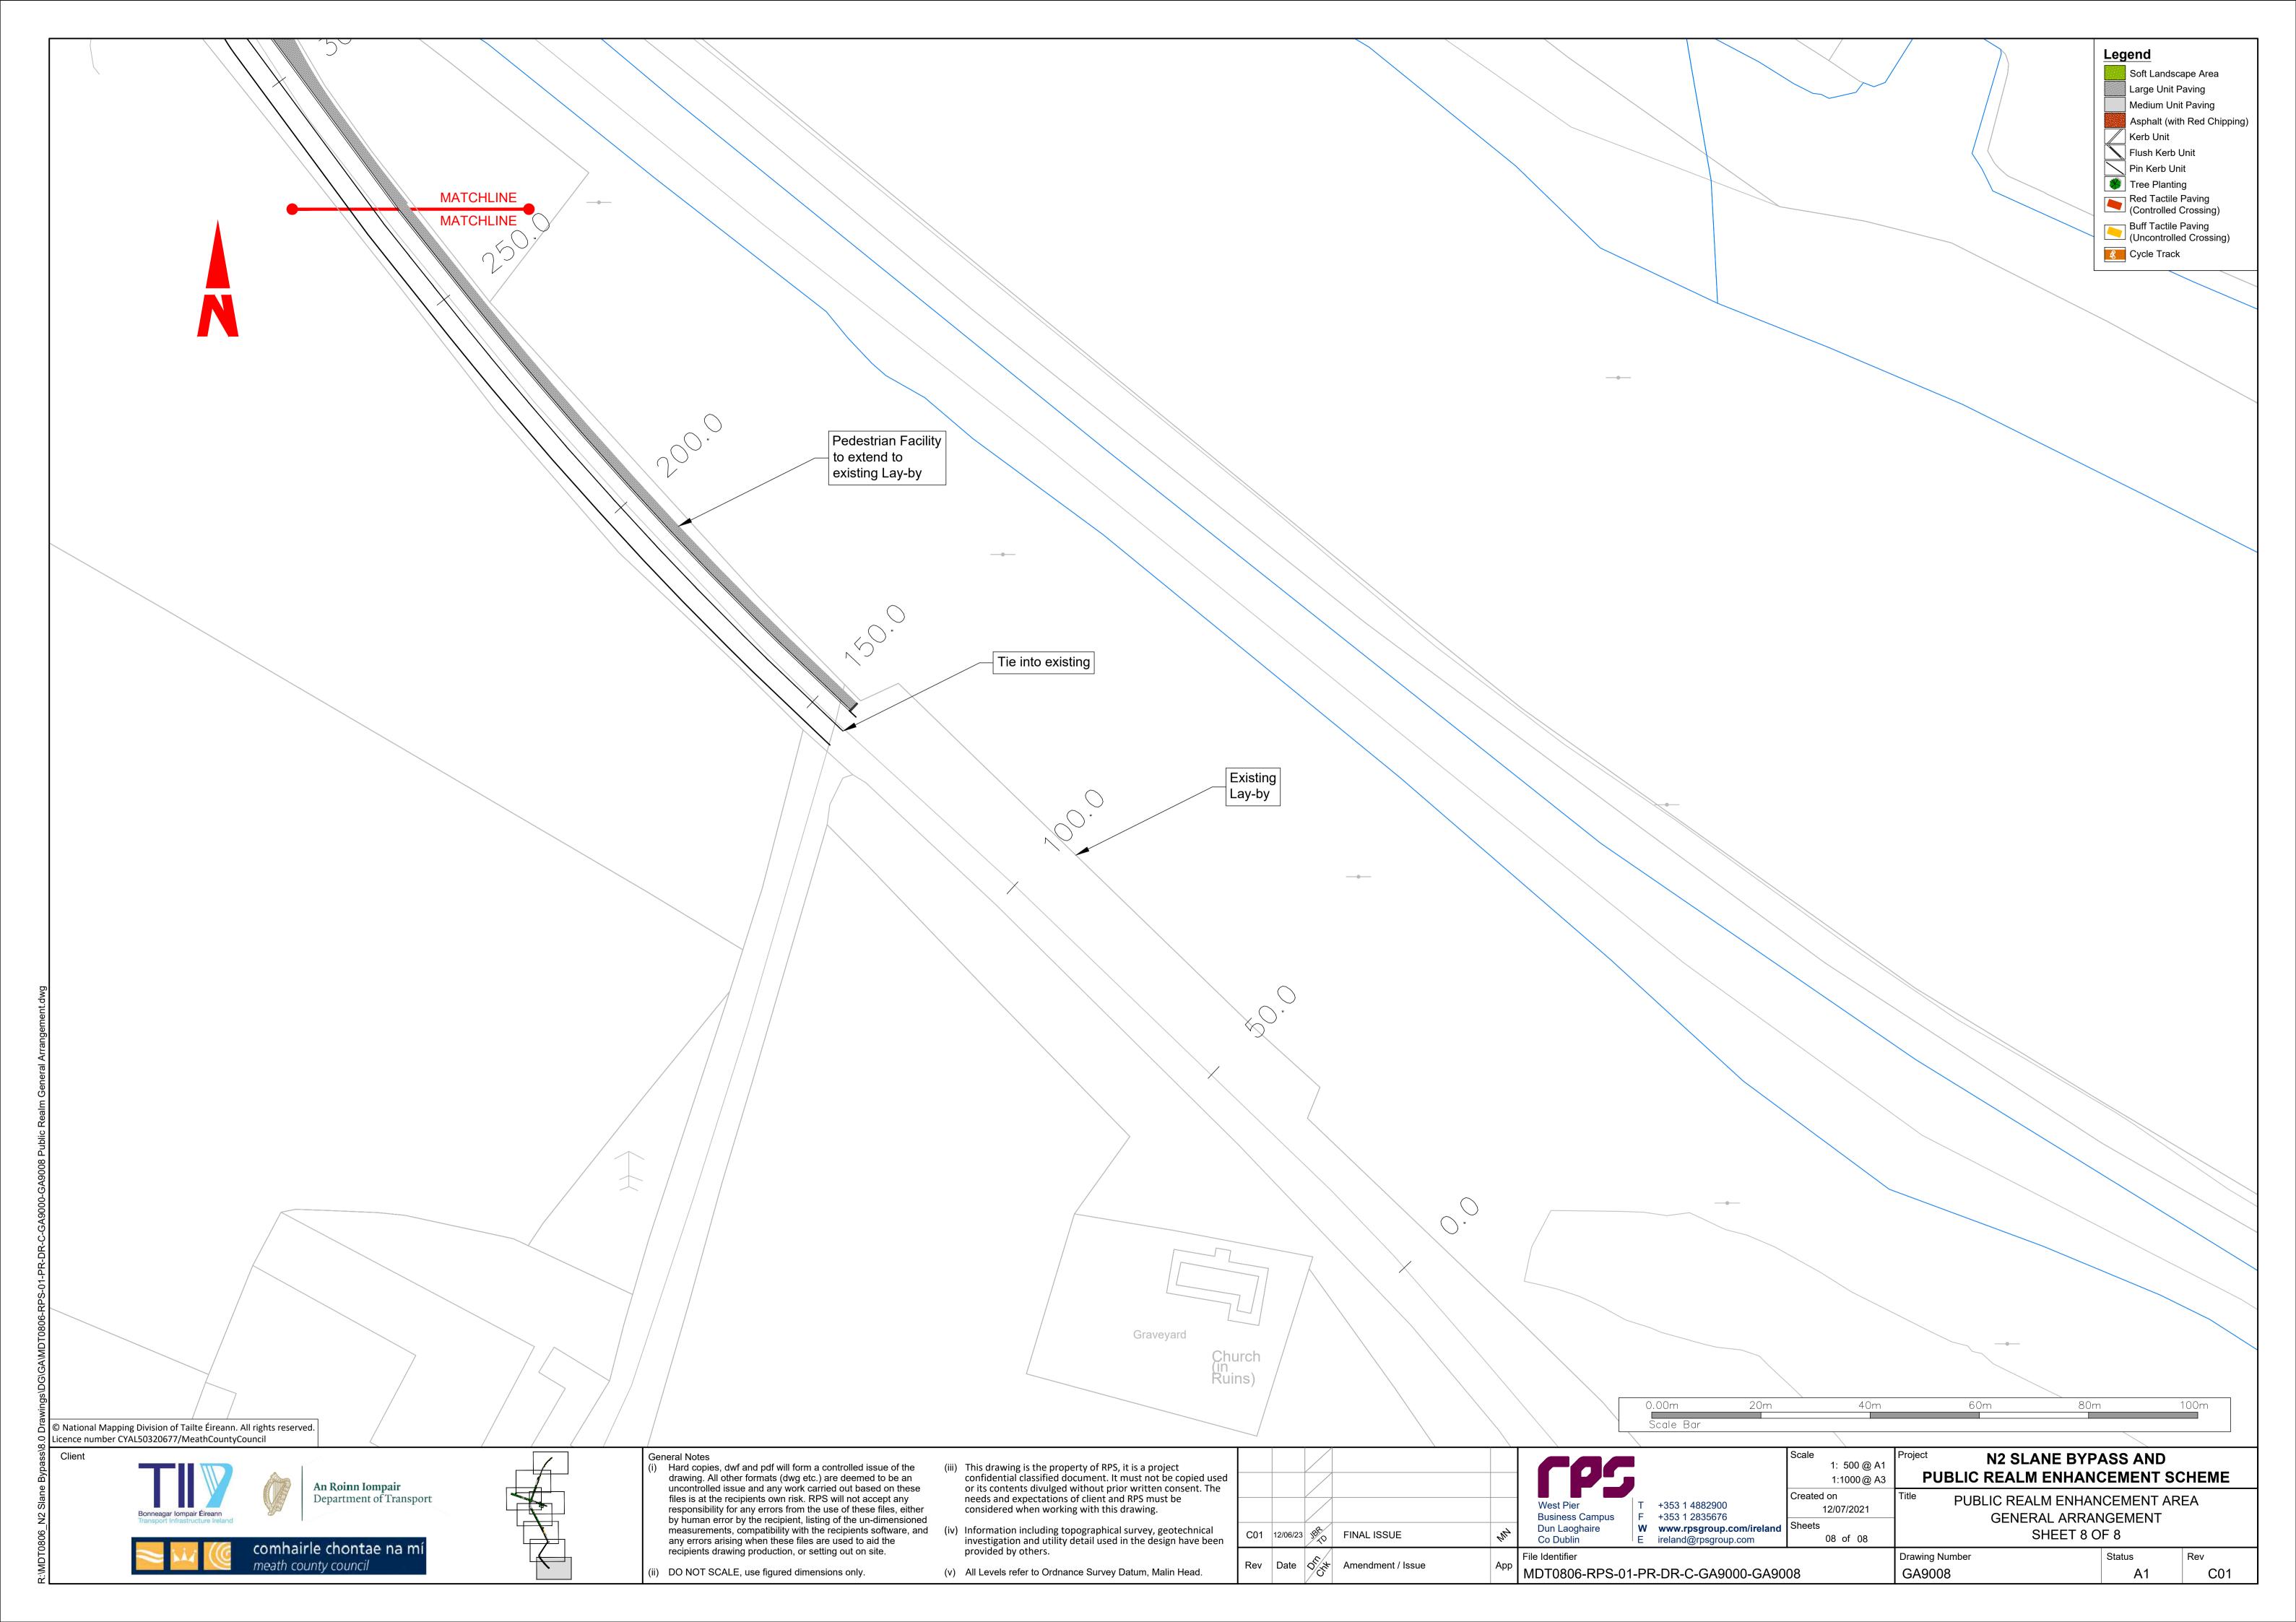

| General Arrangement |  |  |  |  |  |  |
|---------------------|--|--|--|--|--|--|
|                     |  |  |  |  |  |  |

































© National Mapping Division of Tailte Éireann. All rights reserved. Licence number CYAL50320677/MeathCountyCouncil





Department of Transport



Hard copies, dwf and pdf will form a controlled issue of the drawing. All other formats (dwg etc.) are deemed to be an uncontrolled issue and any work carried out based on these files is at the recipients own risk. RPS will not accept any by human error by the recipient, listing of the un-dimensioned measurements, compatibility with the recipients software, and measurements arising when these files are used to aid the responsibility for any errors from the use of these files, either recipients drawing production, or setting out on site.

(iii) This drawing is the property of RPS, it is a project confidential classified document. It must no