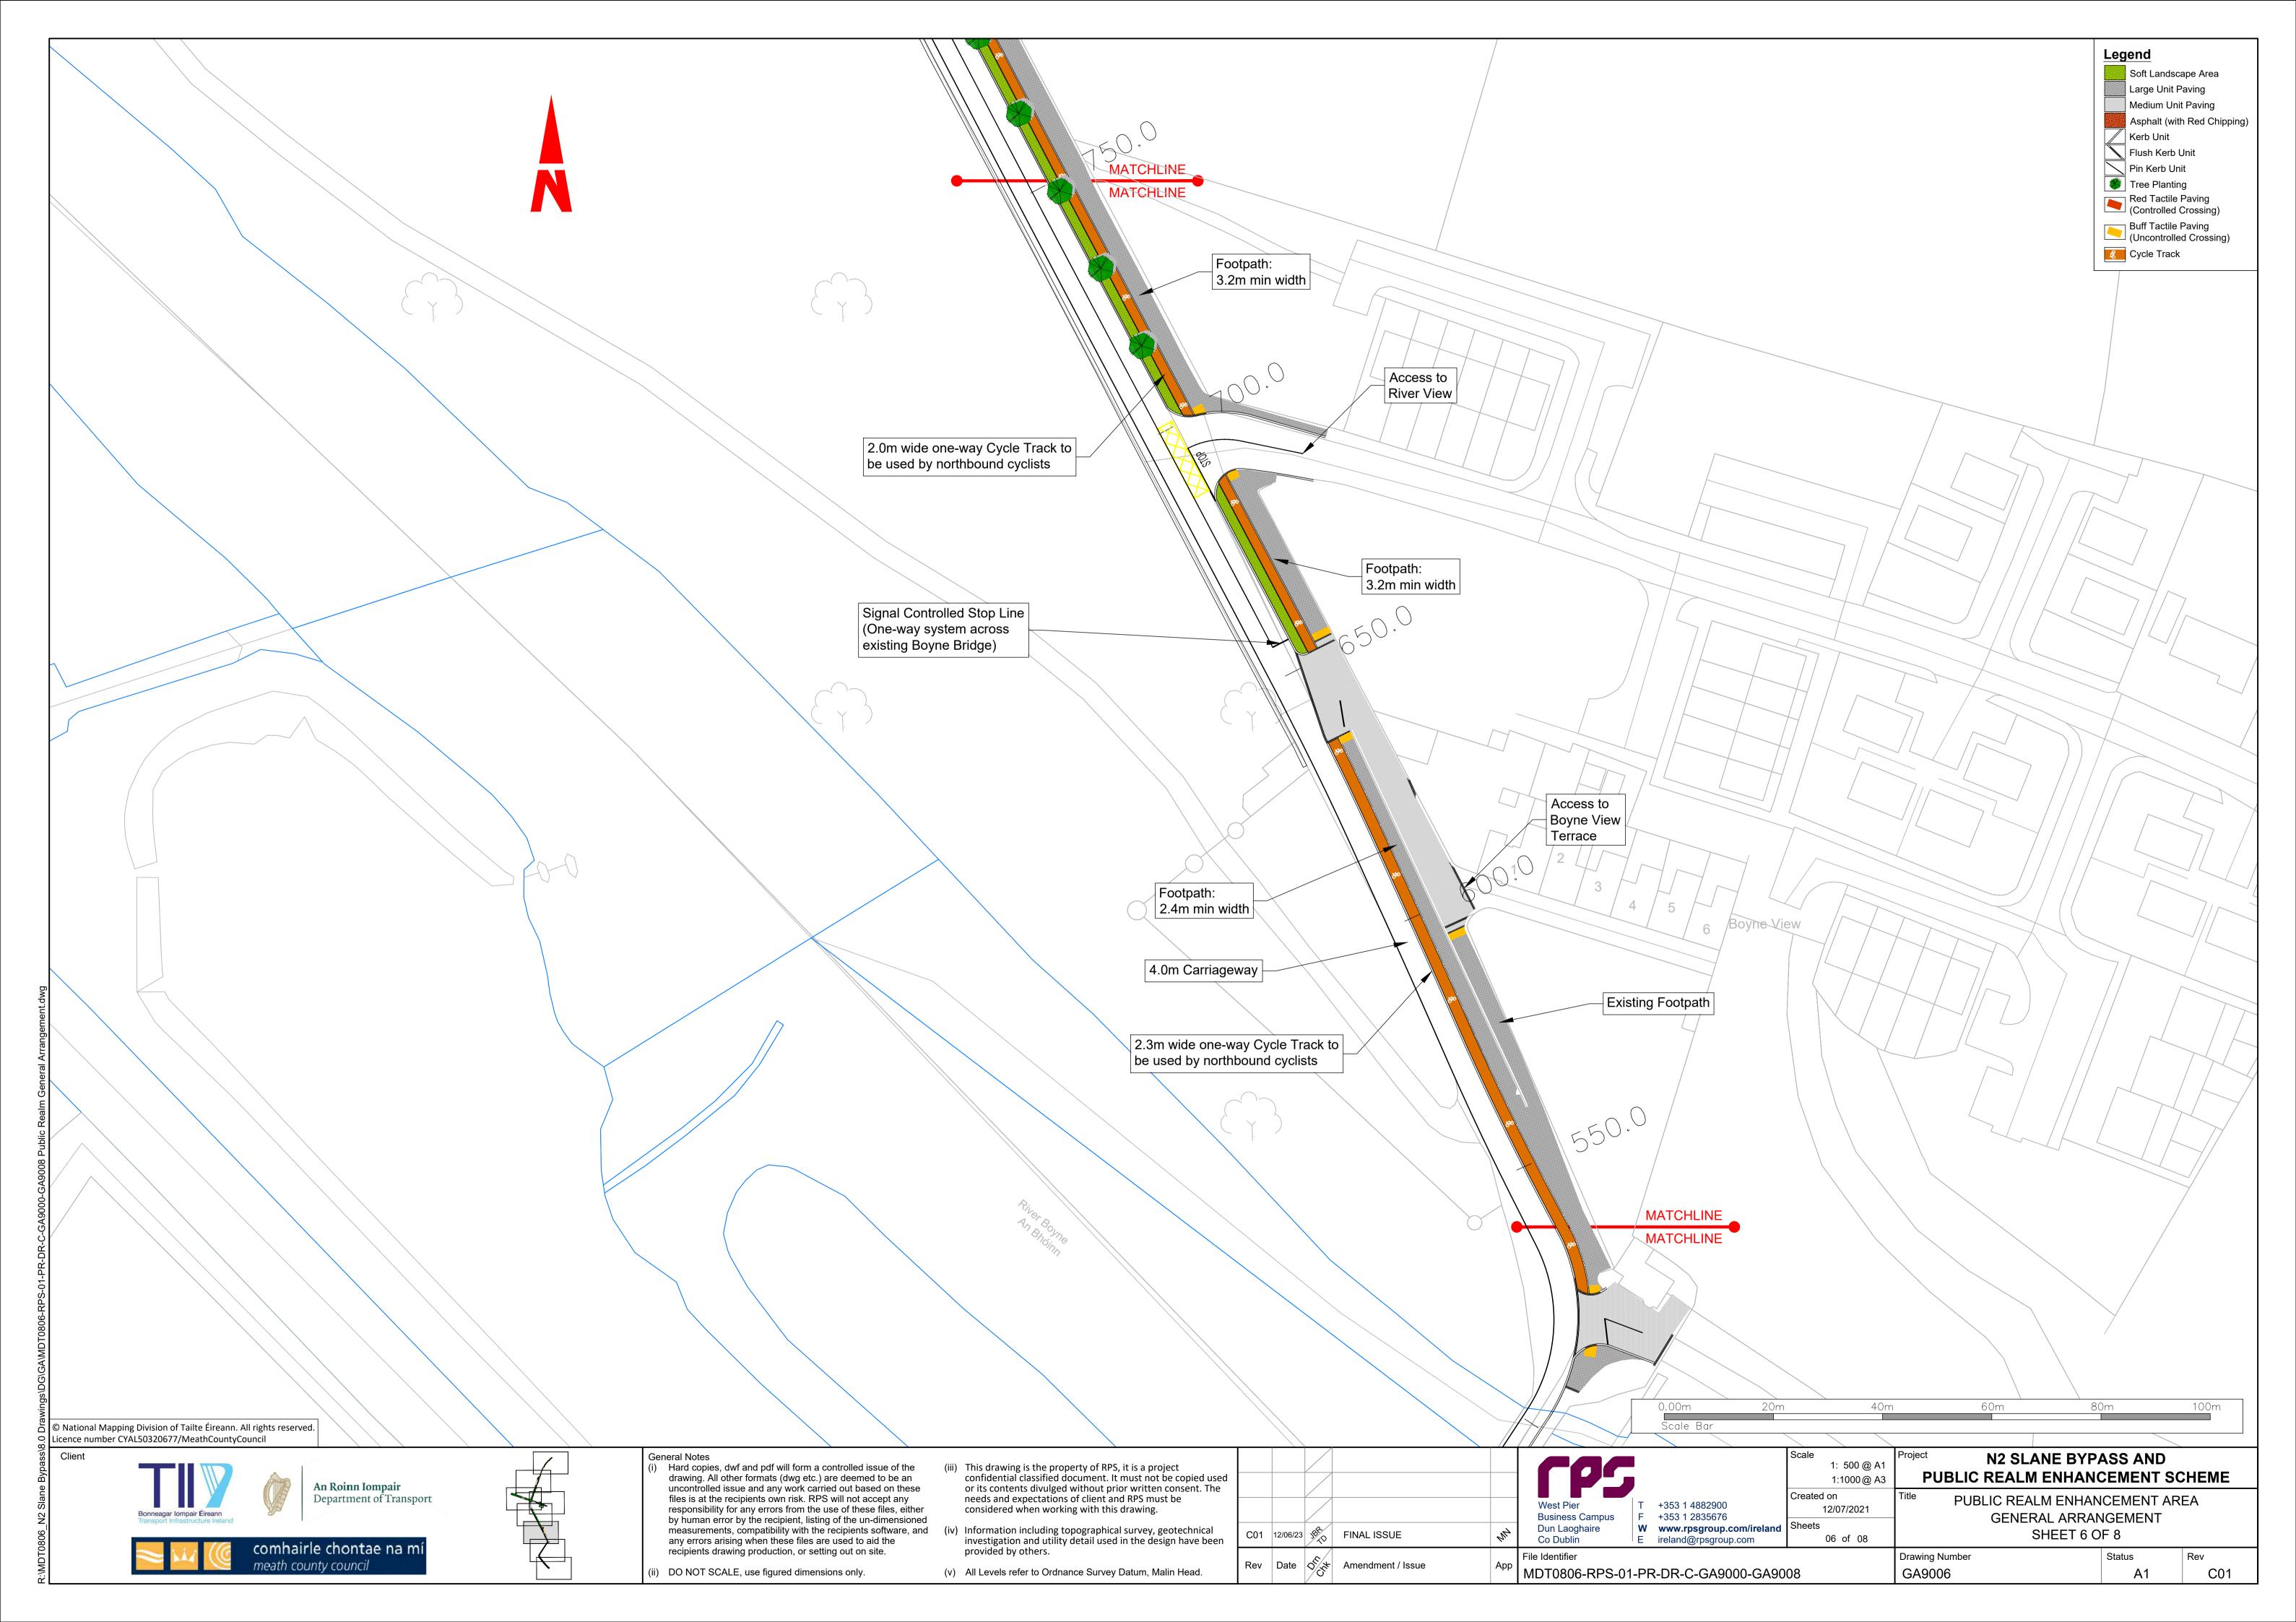

| General Arrangement |  |  |  |  |  |  |
|---------------------|--|--|--|--|--|--|
|                     |  |  |  |  |  |  |

































© National Mapping Division of Tailte Éireann. All rights reserved. Licence number CYAL50320677/MeathCountyCouncil





Department of Transport



Hard copies, dwf and pdf will form a controlled issue of the drawing. All other formats (dwg etc.) are deemed to be an uncontrolled issue and any work carried out based on these files is at the recipients own risk. RPS will not accept any by human error by the recipient, listing of the un-dimensioned measurements, compatibility with the recipients software, and measurements arising when these files are used to aid the responsibility for any errors from the use of these files, either recipients drawing production, or setting out on site.

(iii) This drawing is the property of RPS, it is a project confidential classified document. It mus