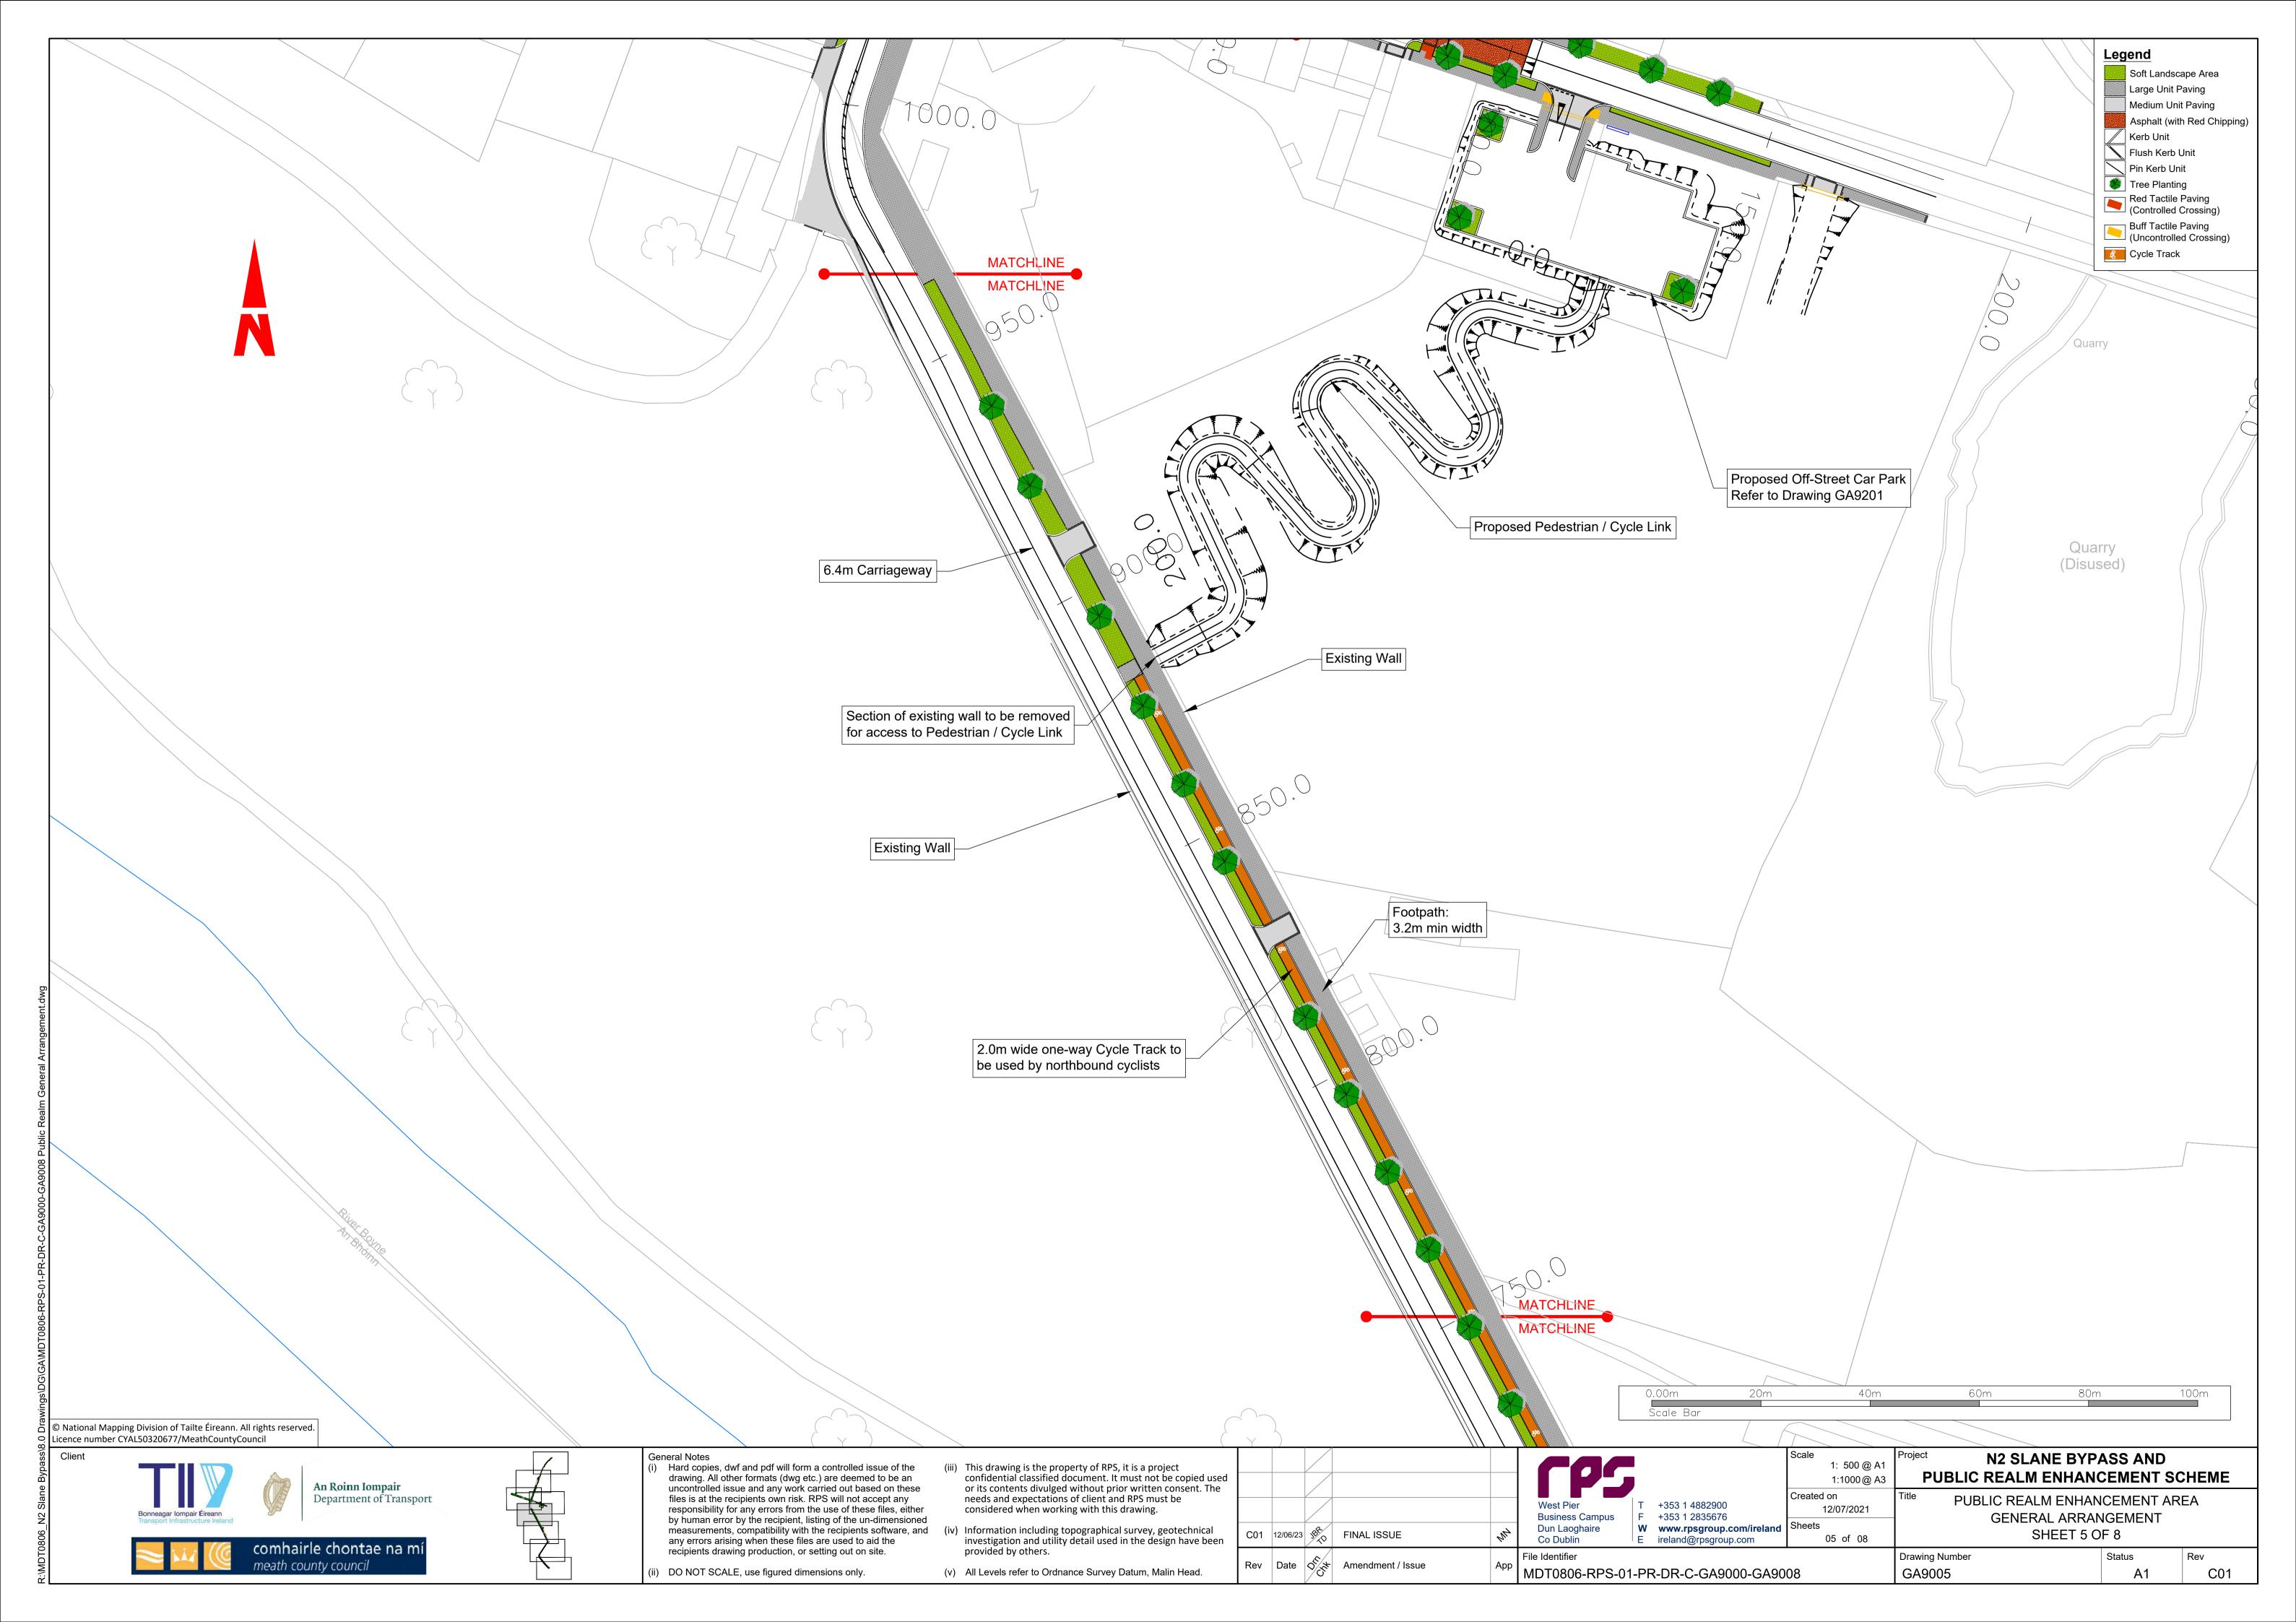

| General Arrangement |  |  |  |  |  |  |
|---------------------|--|--|--|--|--|--|
|                     |  |  |  |  |  |  |

































© National Mapping Division of Tailte Éireann. All rights reserved. Licence number CYAL50320677/MeathCountyCouncil





Department of Transport



Hard copies, dwf and pdf will form a controlled issue of the drawing. All other formats (dwg etc.) are deemed to be an uncontrolled issue and any work carried out based on these files is at the recipients own risk. RPS will not accept any by human error by the recipient, listing of the un-dimensioned measurements, compatibility with the recipients software, and measurements arising when these files are used to aid the responsibility for any errors from the use of these files, either recipients drawing production, or setting out on site.

(iii) This drawing is the property of RPS, it is a project confidential classified document. It m