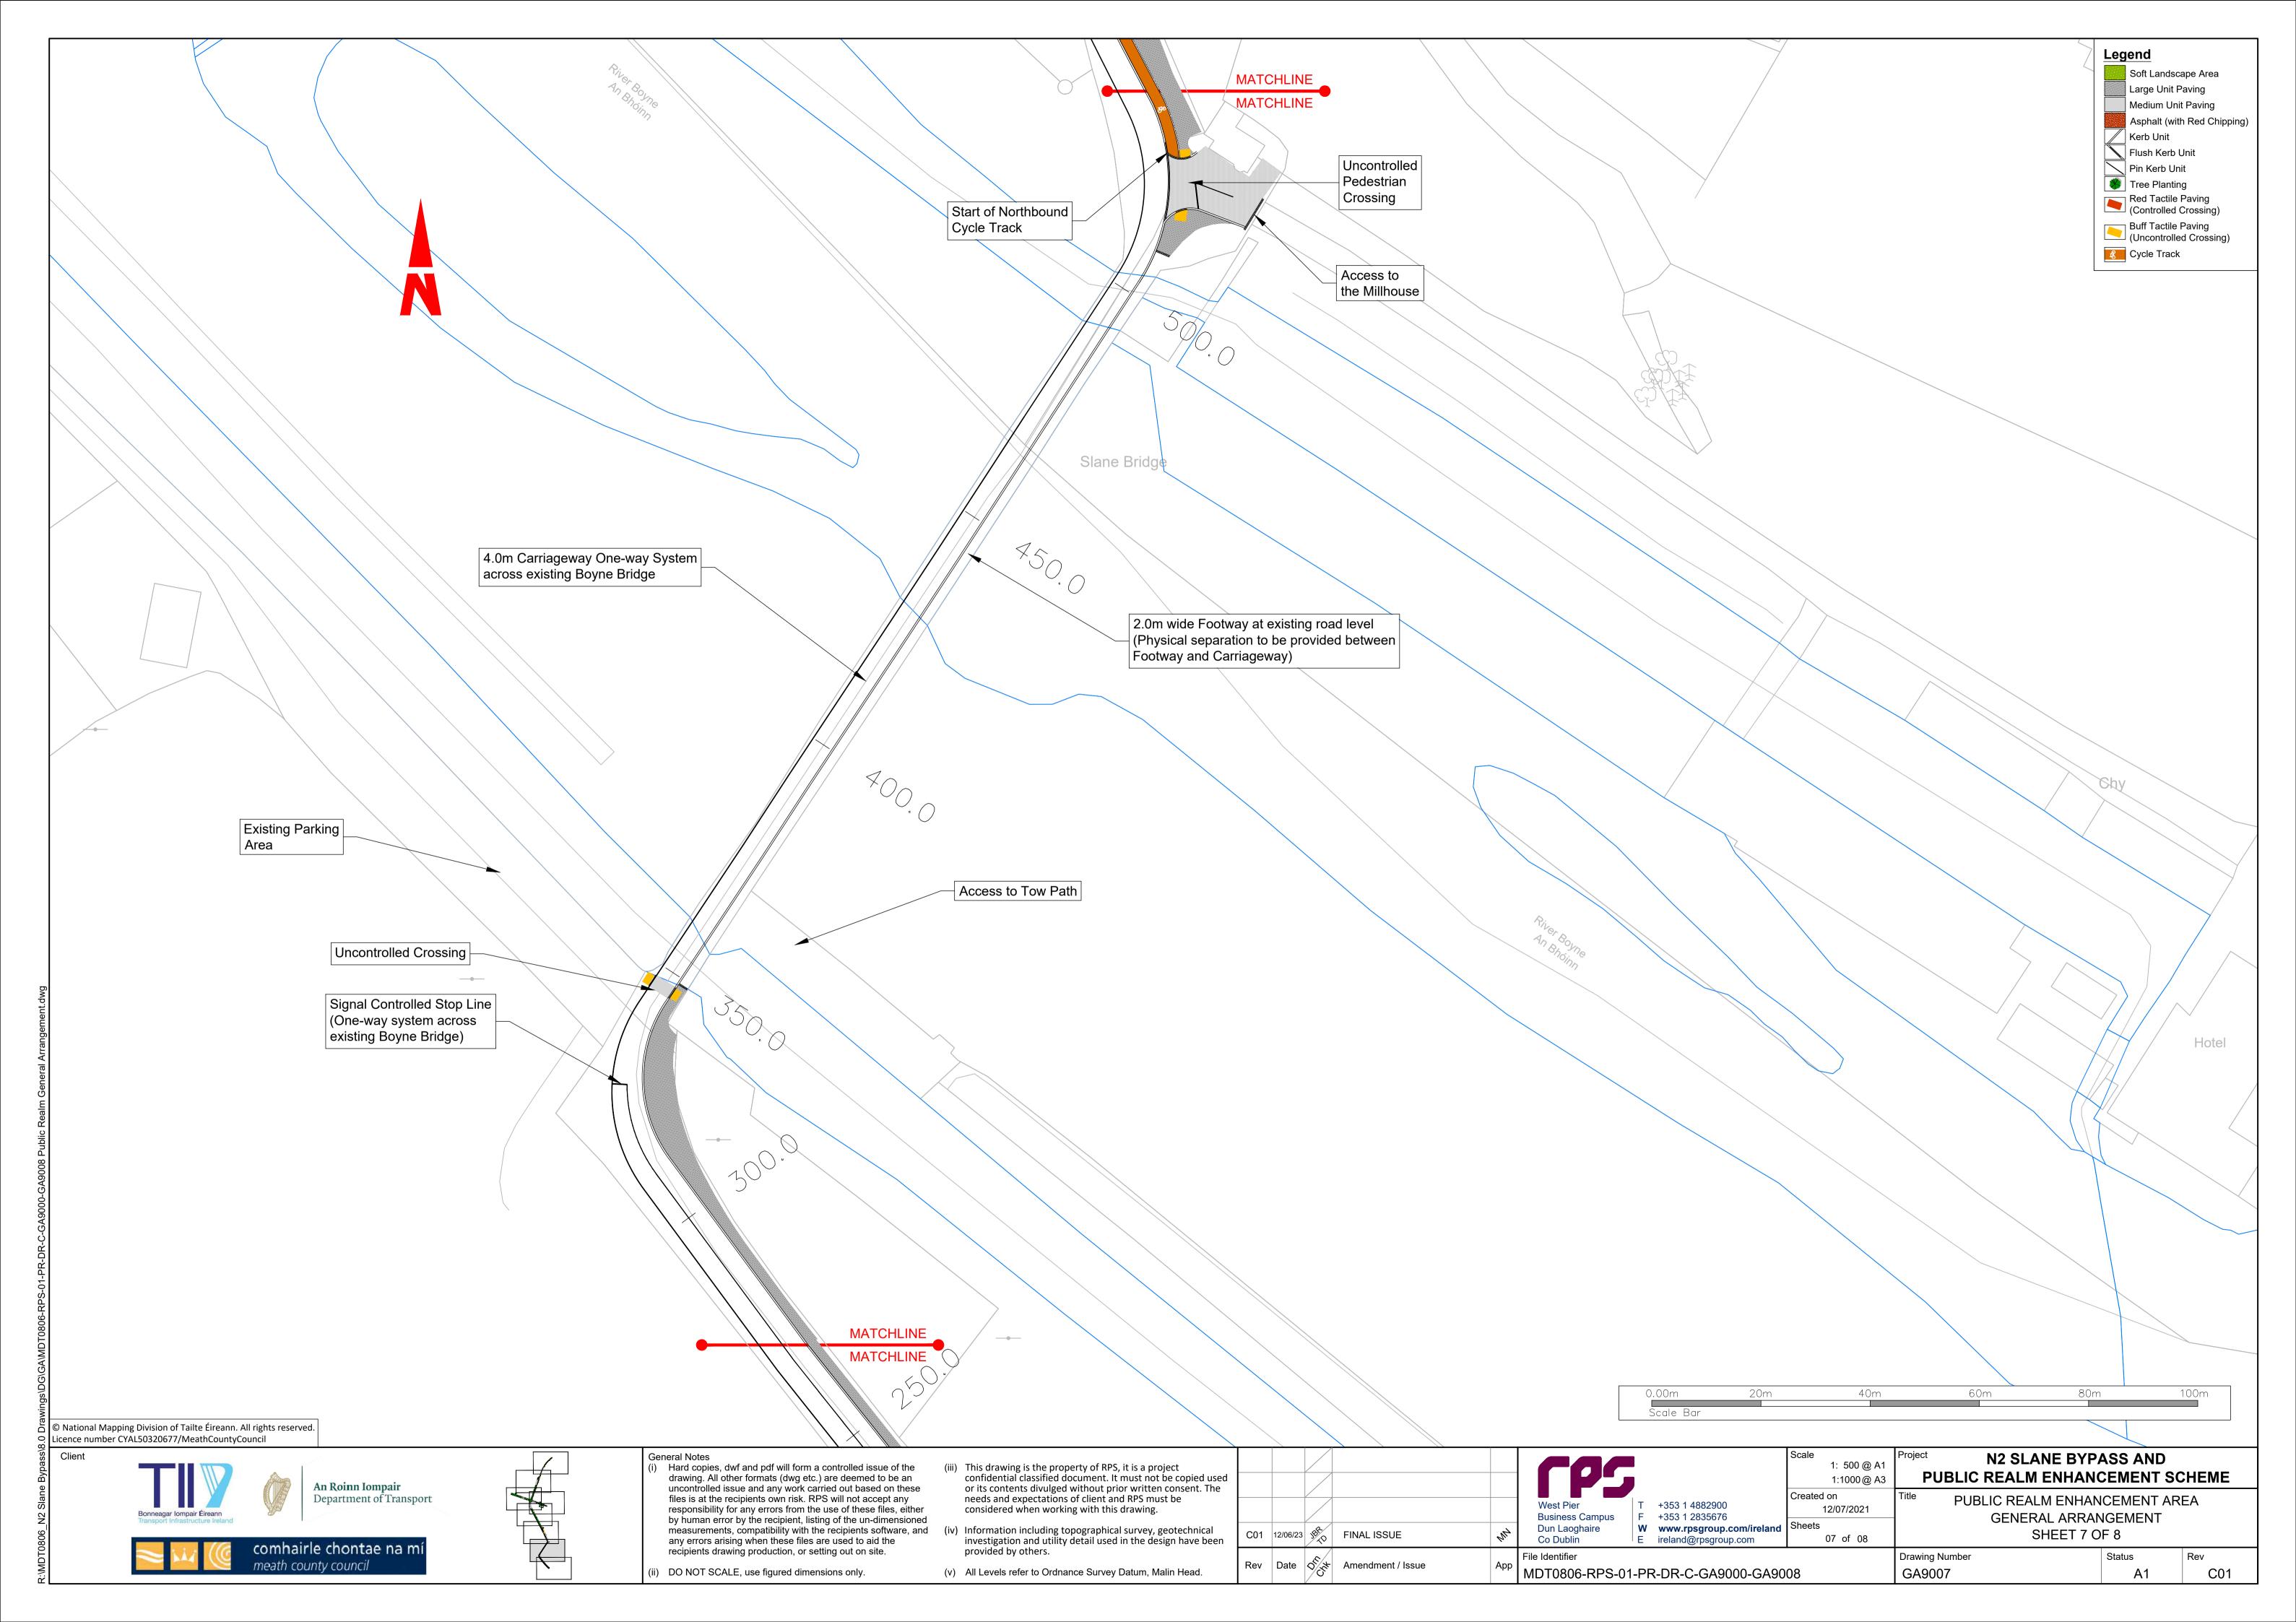

| General Arrangement |  |  |  |  |  |  |
|---------------------|--|--|--|--|--|--|
|                     |  |  |  |  |  |  |

































© National Mapping Division of Tailte Éireann. All rights reserved. Licence number CYAL50320677/MeathCountyCouncil





Department of Transport



Hard copies, dwf and pdf will form a controlled issue of the drawing. All other formats (dwg etc.) are deemed to be an uncontrolled issue and any work carried out based on these files is at the recipients own risk. RPS will not accept any by human error by the recipient, listing of the un-dimensioned measurements, compatibility with the recipients software, and measurements arising when these files are used to aid the responsibility for any errors from the use of these files, either recipients drawing production, or setting out on site.

(iii) This drawing is the property of RPS, it is a project confidential classified document. It must